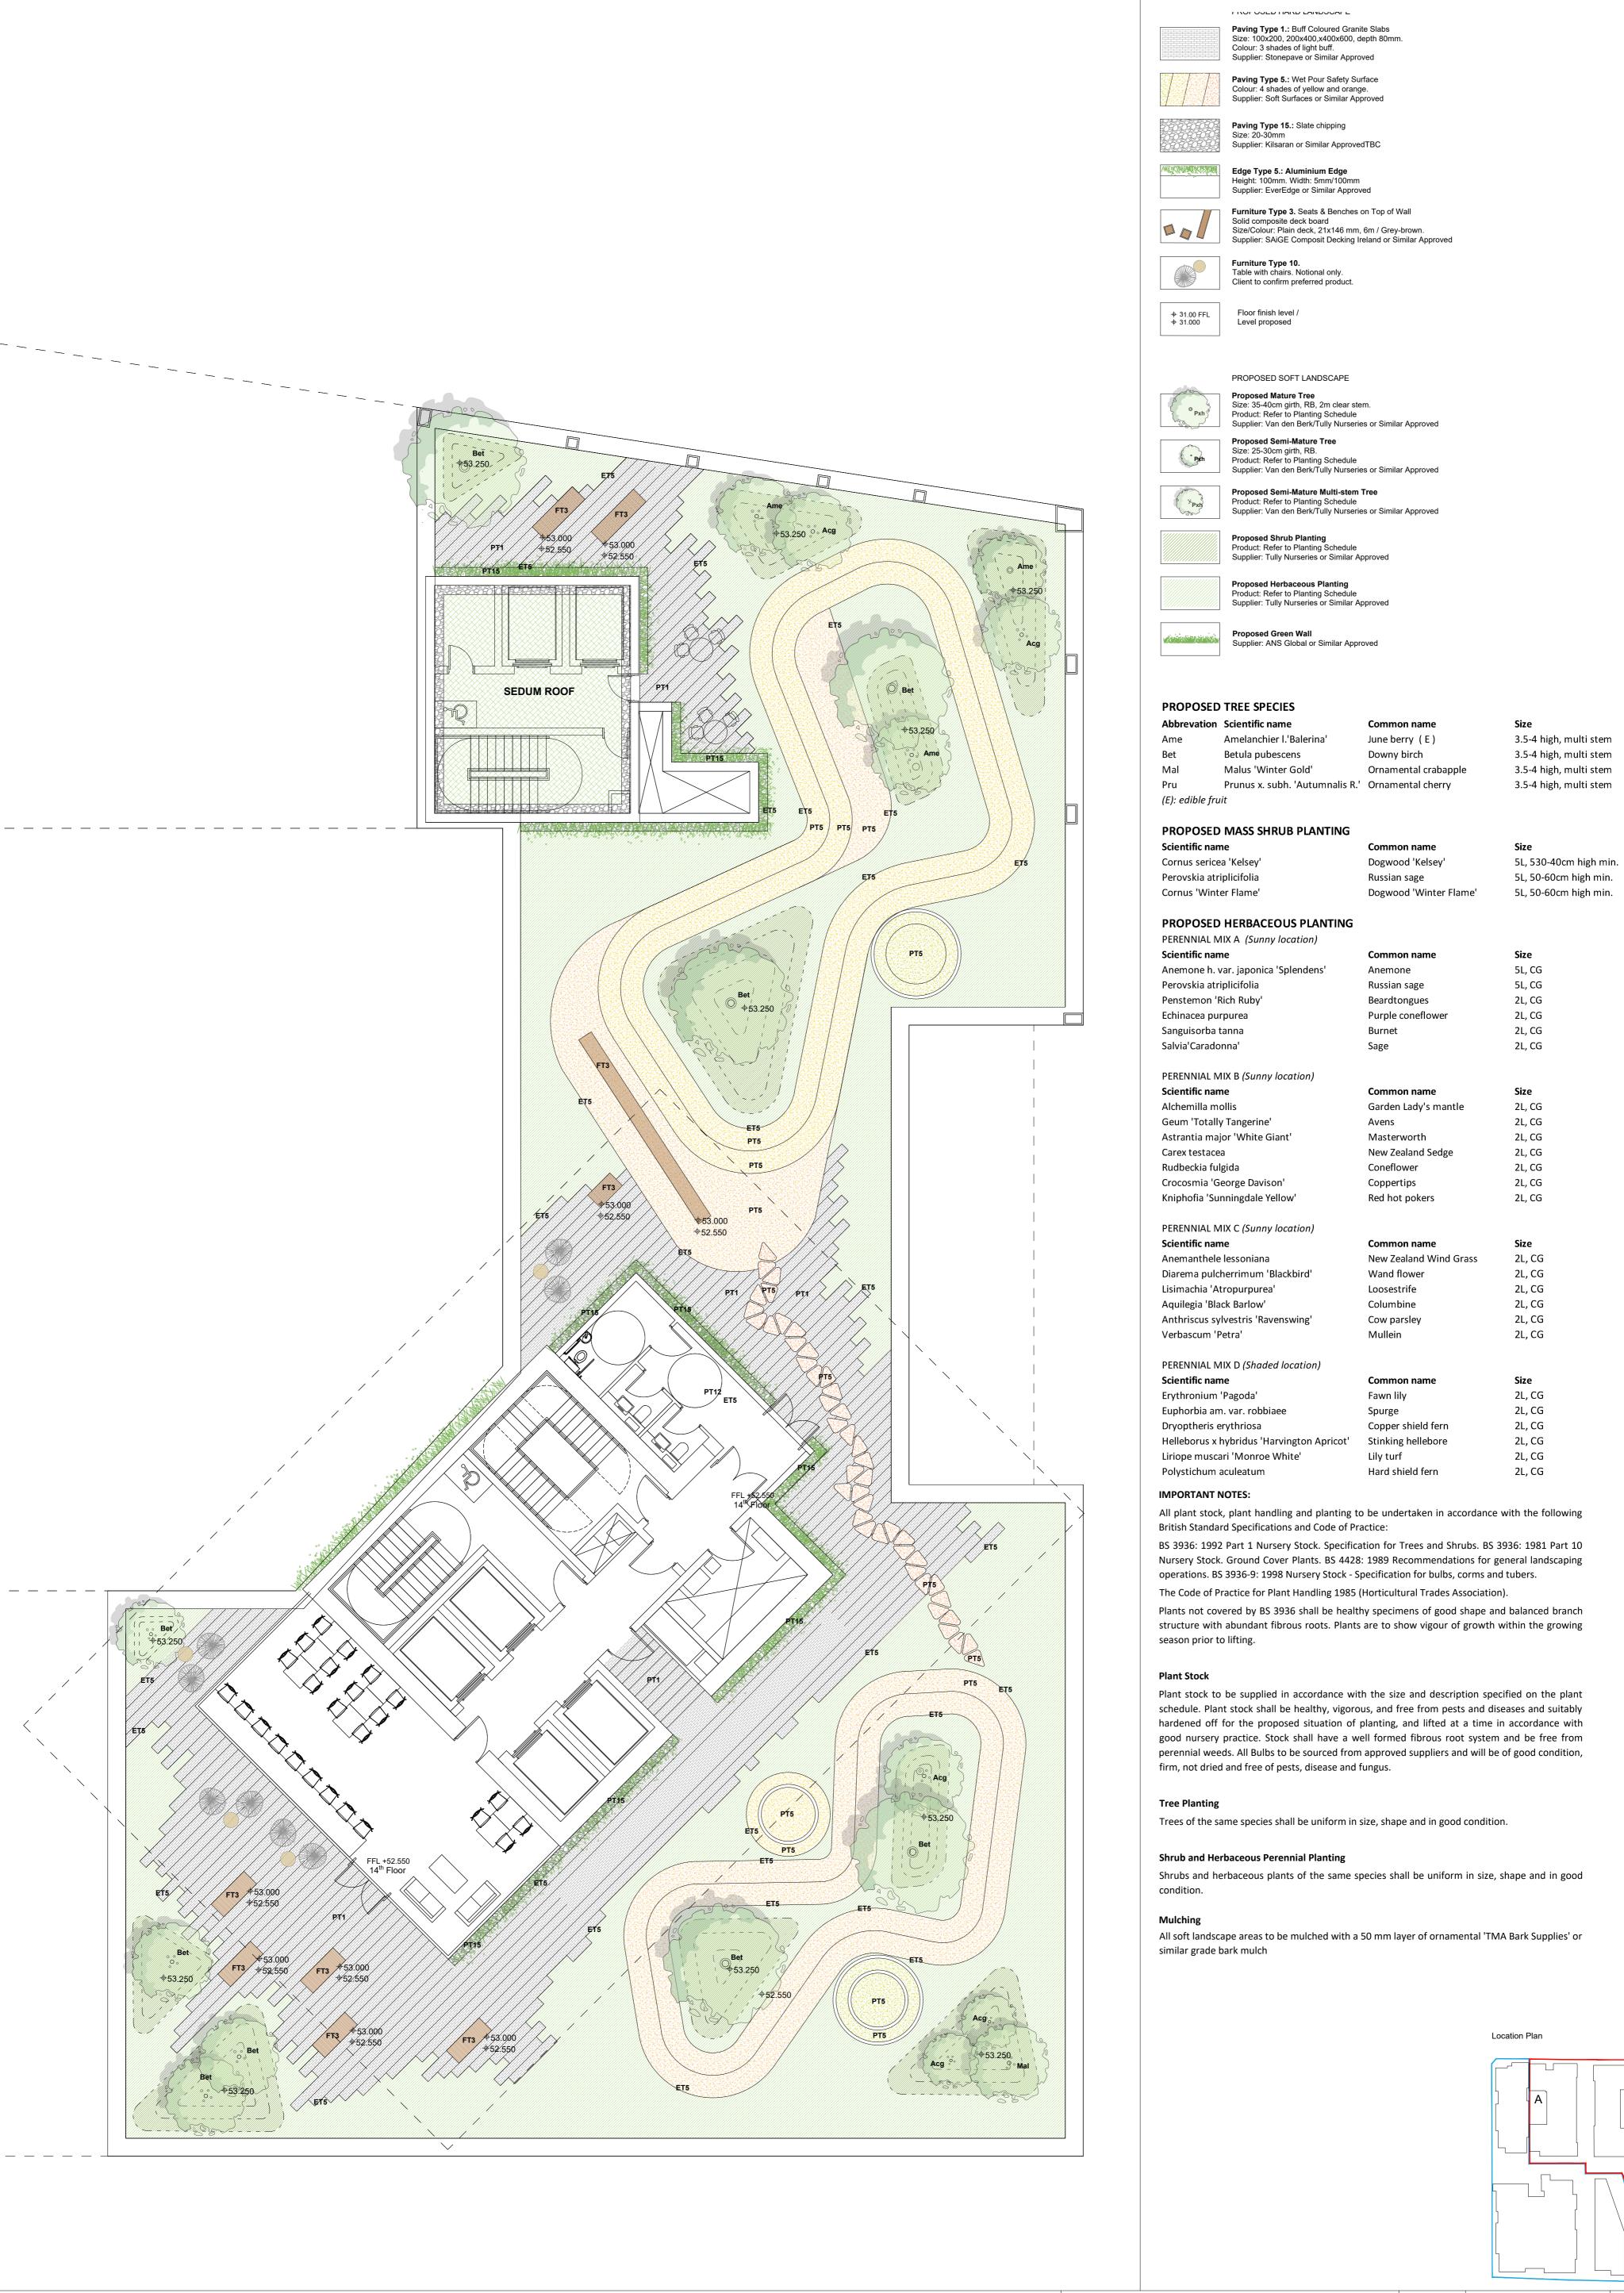

MM 12.11.2020

1:100

by date

Cargo Works - ET 5.07

T: 0203 1760 130

SE1 9PG

1-2 Hatfields, Waterloo, London

Company Registered No: 8756613.

E: info@cameoandpartners.com

01 Issued for planning

rev details

Checked By Drawn By 17.04.20 Project Waterfront South, Dublin 1:100@A1 Revision Drawing No. 01 C0096 L114 SHD BB Purpose of Issue. 1 2 3 4 5 6 7 8 9 10 Landscape Combined General D = design information / P = planning / T = tender / C = construction / B = as built Arrangement Plan Level 14 BB Drawing sheet size - A1 © Cameo & Partners

DISCLAIMER

Do not scale from this drawing.

1. This drawing is the property of Cameo & Partners Ltd. 2. It must not be copied or reproduced without written consent.

Densities

as shown

as shown

as shown

Densities

Densities

5/m2

5/m2 7/m2

9/m2

7/m2

9/m2

Densities

7/m2

7/m2

7/m2

7/m2

7/m2

5/m2

9/m2

Densities 5/m2

5/m2

9/m2

9/m2

7/m2

9/m2

Densities

15/m2

12/m2

7/m2

7/m2 12/m2

5/m2

9/m2

as shown

Check all dimensions on site before setting out.